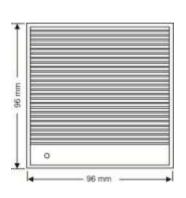

## **Terminal Connection**

96x96 mm

All Dimensions in mm

| ORDER CODE          | H92G – 230AC                                               |
|---------------------|------------------------------------------------------------|
| SUPPLY VOLTAGE      | 230V AC ±15% , 50 / 60Hz ±15%                              |
| INRUSH CURRENT      | 3.2A , 20ms                                                |
| POWER CONSUMPTION   | 6VA / Watt Max.                                            |
| POWER ON INDICATION | Present on front panel                                     |
| TONES               | 2 Tone                                                     |
| TONE SELECTION      | Through jumpers at rear side                               |
| AUDIO LEVEL         | 110db ±10%                                                 |
| OPERATING AMBIENT   | 0~55°C                                                     |
| STORAGE AMBIENT     | -20°C to 85°C                                              |
| HUMIDITY            | 95% RH non condensing                                      |
| MOUNTING            | Flush at front (Panel Mounting)                            |
| DIMENSIONS          | Overall : 96 x 96 x 60 mm<br>Cutout : 92 x 92mm +0.5, -0.0 |
| TERMINALS           | Suitable for 2.5 mm <sup>2</sup> wire                      |
| WEIGHT              | 280gms                                                     |