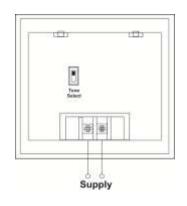

## **Terminal Connection**

96x96 mm

All Dimensions in mm

| ORDER CODE          | H92G – 230AC                                               |
|---------------------|------------------------------------------------------------|
| SUPPLY VOLTAGE      | 230V AC ±15% , 50 / 60Hz ±15%                              |
| INRUSH CURRENT      | 3.2A , 20ms                                                |
| POWER CONSUMPTION   | 6VA / Watt Max.                                            |
| POWER ON INDICATION | Present on front panel                                     |
| TONES               | 2 Tone                                                     |
| TONE SELECTION      | Through jumpers at rear side                               |
| AUDIO LEVEL         | 110db ±10%                                                 |
| OPERATING AMBIENT   | 0~55°C                                                     |
| STORAGE AMBIENT     | -20°C to 85°C                                              |
| HUMIDITY            | 95% RH non condensing                                      |
| MOUNTING            | Flush at front (Panel Mounting)                            |
| DIMENSIONS          | Overall : 96 x 96 x 60 mm<br>Cutout : 92 x 92mm +0.5, -0.0 |
| TERMINALS           | Suitable for 2.5 mm <sup>2</sup> wire                      |
| WEIGHT              | 280gms                                                     |