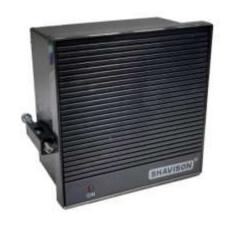

## General Purpose Hooter – 96x96mm





## **Terminal Connection**







96x96 mm

All Dimensions in mm

| ORDER CODE          | H92G – 230AC                                               |
|---------------------|------------------------------------------------------------|
| SUPPLY VOLTAGE      | 230V AC ±15% , 50 / 60Hz ±15%                              |
| INRUSH CURRENT      | 3.2A , 20ms                                                |
| POWER CONSUMPTION   | 6VA / Watt Max.                                            |
| POWER ON INDICATION | Present on front panel                                     |
| TONES               | 2 Tone                                                     |
| TONE SELECTION      | Through jumpers at rear side                               |
| AUDIO LEVEL         | 110db ±10%