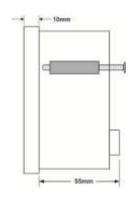

## **Terminal Connection**

96x96 mm

All Dimensions in mm

| ORDER CODE          | H92G – 230AC                                               |
|---------------------|------------------------------------------------------------|
| SUPPLY VOLTAGE      | 230V AC ±15% , 50 / 60Hz ±15%                              |
| INRUSH CURRENT      | 3.2A , 20ms                                                |
| POWER CONSUMPTION   | 6VA / Watt Max.                                            |
| POWER ON INDICATION | Present on front panel                                     |
| TONES               | 2 Tone                                                     |
| TONE SELECTION      | Through jumpers at rear side                               |
| AUDIO LEVEL         | 110db ±10%                                                 |
| OPERATING AMBIENT   | 0~55°C                                                     |
| STORAGE AMBIENT     | -20°C to 85°C                                              |
| HUMIDITY            | 95% RH non condensing                                      |
| MOUNTING            | Flush at front (Panel Mounting)                            |
| DIMENSIONS          | Overall : 96 x 96 x 60 mm<br>Cutout : 92 x 92mm +0.5, -0.0 |
| TERMINALS           | Suitable for 2.5 mm <sup>2</sup> wire                      |
| WEIGHT              | 280gms                                                     |