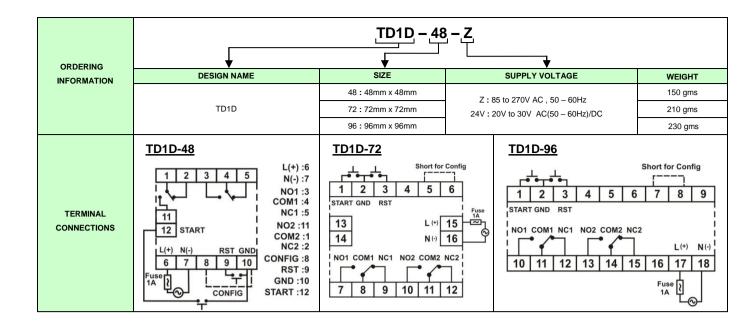

| DIGITAL TIMER : TD1D        |                                                                                                                                                                                                                                                                         |                                                                                      |                                                                                                                                                                                                                                                                 |    |                   |    |            |       |       |         |         |       |
|-----------------------------|-------------------------------------------------------------------------------------------------------------------------------------------------------------------------------------------------------------------------------------------------------------------------|--------------------------------------------------------------------------------------|-----------------------------------------------------------------------------------------------------------------------------------------------------------------------------------------------------------------------------------------------------------------|----|-------------------|----|------------|-------|-------|---------|---------|-------|
|                             |                                                                                                                                                                                                                                                                         |                                                                                      |                                                                                                                                                                                                                                                                 |    |                   |    |            |       |       |         |         |       |
| FEATURES                    | <ul> <li>Single Set point</li> <li>ON Delay / Interval / Cy<br/>Cyclic off first modes</li> <li>Time range: 0.01sec to</li> <li>Output Contacts 2 C/O</li> <li>Front Panel reset</li> <li>Up/Down counting</li> <li>High Reliability</li> <li>Battery backup</li> </ul> |                                                                                      | TIME RANGES           0 - 9.99 Sec           0 - 99.9 Sec           0 - 99.9 Sec           0 - 99.9Min           0 - 99.9Min           0 - 99.9Min           0 - 99.9Min           0 - 99.9Hr           0 - 99.9Hr           0 - 999Hr           (Programmable) |    |                   |    |            |       |       |         |         |       |
|                             |                                                                                                                                                                                                                                                                         |                                                                                      | -                                                                                                                                                                                                                                                               |    | E.                |    |            |       |       | 22      |         |       |
| OPERATING MODES             | ON Delay, Interval, Cyclic or                                                                                                                                                                                                                                           |                                                                                      |                                                                                                                                                                                                                                                                 | C  |                   |    | c —        |       | +     |         |         |       |
| SUPPLY                      | SUPPLY VOLTAGE                                                                                                                                                                                                                                                          | 85 to 270V AC , 50 – 60Hz / 24V AC/DC*<br>(Recommended fuse : 1A, 230V AC Fast blow) |                                                                                                                                                                                                                                                                 |    |                   |    |            |       |       |         | ٦Ť      |       |
|                             | POWER CONSUMPTION                                                                                                                                                                                                                                                       | 3VA Max                                                                              |                                                                                                                                                                                                                                                                 |    |                   |    |            |       |       |         |         |       |
|                             | INRUSH CURRENT                                                                                                                                                                                                                                                          | Max. 2A@240V AC for 20ms / 5A@24VDC                                                  |                                                                                                                                                                                                                                                                 |    |                   |    |            |       |       |         | D       |       |
|                             | DISPLAY                                                                                                                                                                                                                                                                 | 7 segment LED(Red),<br>Height : 0.5"                                                 |                                                                                                                                                                                                                                                                 |    |                   |    |            |       |       |         |         |       |
|                             | TIME SETTING                                                                                                                                                                                                                                                            | Programmable by keys                                                                 |                                                                                                                                                                                                                                                                 |    |                   |    |            |       |       |         | -+      |       |
|                             | DIGITS                                                                                                                                                                                                                                                                  | 3 digits                                                                             |                                                                                                                                                                                                                                                                 |    |                   |    | 3          | Panel | Cutou | r i     |         |       |
| SPECIFICATIONS              | START INPUT                                                                                                                                                                                                                                                             | Pulse Start : upon contact closure (15msec minimum),<br>Gate Start                   |                                                                                                                                                                                                                                                                 |    |                   | Ť  |            |       |       |         |         |       |
|                             | ACCURACY                                                                                                                                                                                                                                                                | ±0.05% of Set Time or 50msec (whichever is greater)<br>Repeat : ±0.05%               |                                                                                                                                                                                                                                                                 |    |                   |    |            |       |       |         |         |       |
|                             | RESET                                                                                                                                                                                                                                                                   | Front, Remote, On interruption of power<br>Reset time < 100msec                      |                                                                                                                                                                                                                                                                 |    |                   | F  |            |       |       |         |         |       |
| OUTPUT<br>SPECIFICATIONS    | OUTPUT CONTACT                                                                                                                                                                                                                                                          | DPDT (2 C/O)                                                                         |                                                                                                                                                                                                                                                                 |    |                   |    |            |       |       |         |         |       |
|                             | CONTACT RATING                                                                                                                                                                                                                                                          | 5A@250V AC                                                                           |                                                                                                                                                                                                                                                                 |    |                   |    |            |       |       |         |         |       |
|                             | INDICATION                                                                                                                                                                                                                                                              | LED Status Indicat                                                                   | LED Status Indicator : Relay ON                                                                                                                                                                                                                                 |    |                   | +  | 4          | — G   | ;     | +       |         |       |
| ISOLATION                   | Supply Terminals – Contact<br>Contact Set1 – Contact Set2<br>Supply Terminal – Start/Res<br>Start/Reset – Contacts : 1.4                                                                                                                                                | : 1.5KV, 1min<br>et : 1.5KV, 1min                                                    |                                                                                                                                                                                                                                                                 |    | DIM               | A  | в          | с     | D     | E       | F       | G     |
| ENDURANCE                   | RELAY                                                                                                                                                                                                                                                                   | MECHANICAL : 10,000,000 ops. Minimum (1800 ops./hr.)                                 |                                                                                                                                                                                                                                                                 |    |                   | 40 | 40         | 05    | 40    | 4       | 40      | 40    |
| AMBIENT                     | OPERATING AMBIENT                                                                                                                                                                                                                                                       | ELECTRICAL: 100,000 ops. Minimum (1200 ops./hr.)<br>0 to 55°C                        |                                                                                                                                                                                                                                                                 |    | TD1D-48           | 48 | 48         | 95    | 46    | 4       | 46      | 46    |
|                             | STORAGE AMBIENT                                                                                                                                                                                                                                                         | -5°C to 50°C                                                                         |                                                                                                                                                                                                                                                                 |    | TD1D-72           | 72 | 72         | 115   | 68    | 10      | 69      | 69    |
|                             |                                                                                                                                                                                                                                                                         |                                                                                      |                                                                                                                                                                                                                                                                 | ┥┝ | TD1D-96           | 00 | 00         | 75    | 00    | 40      | 00      |       |
|                             | HUMIDITY                                                                                                                                                                                                                                                                |                                                                                      | 95% RH non condensing                                                                                                                                                                                                                                           |    |                   | 96 | 96         | 75    | 90    | 10      | 92      | 92    |
| GENERAL                     | TERMINATIONS<br>MOUNTING                                                                                                                                                                                                                                                | Screw type, for 2.5mm sq. wire Panel Mount                                           |                                                                                                                                                                                                                                                                 |    |                   |    | <u>.</u> . |       |       |         |         |       |
| SPECIFICATIONS              | PROTECTION LEVEL                                                                                                                                                                                                                                                        | IP20                                                                                 |                                                                                                                                                                                                                                                                 |    | <u>Dimensions</u> |    |            |       |       |         |         |       |
| *Refer ordering information |                                                                                                                                                                                                                                                                         |                                                                                      |                                                                                                                                                                                                                                                                 | 1  |                   |    |            |       |       | All dim | ensions | in mm |