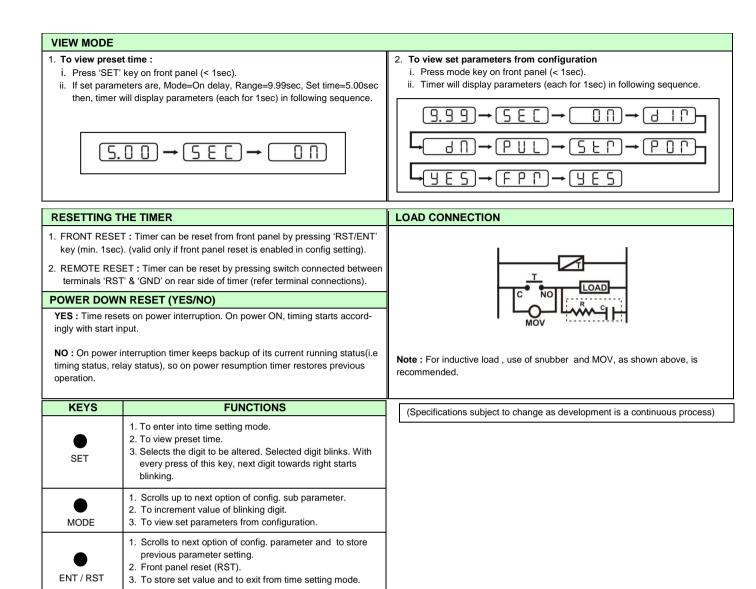

3) Program configuration settings as per instructions below.

| 1. SCALE              |                       | Default Setting : 9.99                   | 4. COUNTING DIRECTION Default Setting : Down |                          |                                                                            |  |  |  |
|-----------------------|-----------------------|------------------------------------------|----------------------------------------------|--------------------------|----------------------------------------------------------------------------|--|--|--|
| OPERATION             | DISPLAY               | DESCRIPTION                              | OPERATION                                    | DISPLAY                  | DESCRIPTION                                                                |  |  |  |
| PRESS 'MODE' KEY      | 9,99                  | 0 – 9.99                                 | PRESS 'MODE' KEY                             |                          | <b>DOWN:</b> Counting starts from set point and proceed down to 0.         |  |  |  |
| PRESS 'MODE' KEY      | 99,9                  | 0 – 99.9                                 | PRESS 'MODE' KEY                             |                          | UP: Counting starts from                                                   |  |  |  |
| PRESS 'MODE' KEY      | 999)                  | 0 – 999                                  |                                              |                          | 0 and proceed towards<br>set point.                                        |  |  |  |
| PRESS 'MODE' KEY      |                       | 0 – 9.59                                 | > PRESS 'ENT / RST' KEY TO STORE & PROCEED   |                          |                                                                            |  |  |  |
|                       |                       |                                          | 5. START INPUT                               | It Setting : Pulse Start |                                                                            |  |  |  |
| > PRESS 'ENT / RST' K | EY TO STORE & PROCEE  | Y TO STORE & PROCEED OPERATION DISPLAY D |                                              |                          |                                                                            |  |  |  |
| 2. RANGE              | 2. RANGE              |                                          |                                              |                          | PULSE: Timing starts on                                                    |  |  |  |
| OPERATION             | DISPLAY               | DESCRIPTION                              | PRESS 'MODE' KEY                             | (PUL)                    | momentary closure of<br>switch connected bet-                              |  |  |  |
| PRESS 'MODE' KEY      | (SEC)                 | SECOND                                   |                                              |                          | ween start and ground.                                                     |  |  |  |
| PRESS 'MODE' KEY      | <u>n - 5</u>          | MINUTE - SECOND                          | PRESS 'MODE' KEY                             | (6 A E)                  | <b>GATE:</b> Timing starts on power ON. When switch between start & ground |  |  |  |
| PRESS 'MODE' KEY      | (n   []               | MINUTE                                   | FRESS MODE RET                               |                          |                                                                            |  |  |  |
| PRESS 'MODE' KEY      | (H - n                | HOUR - MINUTE                            |                                              |                          | is closed, timing freezes<br>& resumes only after                          |  |  |  |
| PRESS 'MODE' KEY      |                       | HOUR                                     |                                              |                          | release of switch                                                          |  |  |  |
| > PRESS 'ENT / RST' k | KEY TO STORE & PROCEE | D                                        | > PRESS 'ENT / RST' KEY TO STORE & PROCEED   |                          |                                                                            |  |  |  |
| 3. DELAY MODE         | De                    | fault Setting : On Delay                 | 6. POWER ON RES                              | SET                      | Default Setting : Yes                                                      |  |  |  |
| OPERATION             | DISPLAY               | DESCRIPTION                              | OPERATION                                    | DISPLAY                  | DESCRIPTION                                                                |  |  |  |
| PRESS 'MODE' KEY      |                       | ON DELAY                                 | PRESS 'MODE' KEY                             | (P r.y)                  | YES : Unit is reset on                                                     |  |  |  |
| PRESS 'MODE' KEY      | (11F)                 | INTERVAL DELAY                           |                                              |                          | power interruption.                                                        |  |  |  |
| PRESS 'MODE' KEY      | (C.O N)               | CYCLIC (ON FIRST)                        | PRESS 'MODE' KEY                             | (P P.N)                  | NO : Unit is not reset on                                                  |  |  |  |
| PRESS 'MODE' KEY      | (C.0 F)               | CYCLIC (OFF FIRST)                       |                                              |                          | power interruption.                                                        |  |  |  |
| > PRESS 'ENT / RST' k | KEY TO STORE & PROCEE | Ð                                        | PRESS 'ENT / RST' KEY TO STORE & PROCEED     |                          |                                                                            |  |  |  |