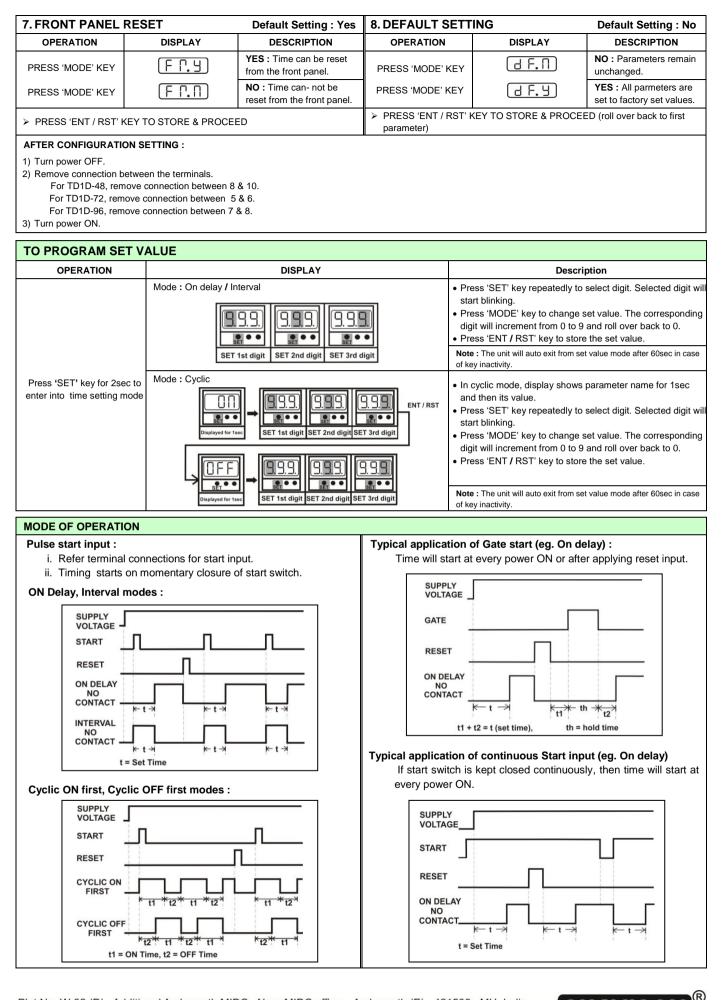

## PROGRAMMING SCHEME

## CONFIGURATION SCHEME :

1) At power OFF, short terminals to enter in configuration menu.

For TD1D-48, short terminals 8 & 10.

For TD1D-72, short terminals 5 & 6.

For TD1D-96, short terminals 7 & 8.

2) Turn ON power.

3) Program configuration settings as per instructions below.

| 1. SCALE              |                       | Default Setting : 9.99                   | 4. COUNTING DIRECTION Default Setting : Down |                          |                                                                            |  |  |  |
|-----------------------|-----------------------|------------------------------------------|----------------------------------------------|--------------------------|----------------------------------------------------------------------------|--|--|--|
| OPERATION             | DISPLAY               | DESCRIPTION                              | OPERATION                                    | DISPLAY                  | DESCRIPTION                                                                |  |  |  |
| PRESS 'MODE' KEY      | 9,99                  | 0 – 9.99                                 | PRESS 'MODE' KEY                             |                          | <b>DOWN:</b> Counting starts from set point and proceed down to 0.         |  |  |  |
| PRESS 'MODE' KEY      | 99,9                  | 0 – 99.9                                 | PRESS 'MODE' KEY                             |                          | UP: Counting starts from                                                   |  |  |  |
| PRESS 'MODE' KEY      | 999)                  | 0 – 999                                  |                                              |                          | 0 and proceed towards<br>set point.                                        |  |  |  |
| PRESS 'MODE' KEY      |                       | 0 – 9.59                                 | > PRESS 'ENT / RST' KEY TO STORE & PROCEED   |                          |                                                                            |  |  |  |
|                       |                       |                                          | 5. START INPUT                               | It Setting : Pulse Start |                                                                            |  |  |  |
| > PRESS 'ENT / RST' K | EY TO STORE & PROCEE  | Y TO STORE & PROCEED OPERATION DISPLAY D |                                              |                          |                                                                            |  |  |  |
| 2. RANGE              | 2. RANGE              |                                          |                                              |                          | PULSE: Timing starts on                                                    |  |  |  |
| OPERATION             | DISPLAY               | DESCRIPTION                              | PRESS 'MODE' KEY                             | (PUL)                    | momentary closure of<br>switch connected bet-                              |  |  |  |
| PRESS 'MODE' KEY      | (SEC)                 | SECOND                                   |                                              |                          | ween start and ground.                                                     |  |  |  |
| PRESS 'MODE' KEY      | <u>n - 5</u>          | MINUTE - SECOND                          | PRESS 'MODE' KEY                             | (6 A E)                  | <b>GATE:</b> Timing starts on power ON. When switch between start & ground |  |  |  |
| PRESS 'MODE' KEY      | (n   []               | MINUTE                                   | FRESS MODE RET                               |                          |                                                                            |  |  |  |
| PRESS 'MODE' KEY      | (H - n                | HOUR - MINUTE                            |                                              |                          | is closed, timing freezes<br>& resumes only after                          |  |  |  |
| PRESS 'MODE' KEY      |                       | HOUR                                     |                                              |                          | release of switch                                                          |  |  |  |
| > PRESS 'ENT / RST' k | KEY TO STORE & PROCEE | D                                        | > PRESS 'ENT / RST' KEY TO STORE & PROCEED   |                          |                                                                            |  |  |  |
| 3. DELAY MODE         | De                    | fault Setting : On Delay                 | 6. POWER ON RES                              | SET                      | Default Setting : Yes                                                      |  |  |  |
| OPERATION             | DISPLAY               | DESCRIPTION                              | OPERATION                                    | DISPLAY                  | DESCRIPTION                                                                |  |  |  |
| PRESS 'MODE' KEY      |                       | ON DELAY                                 | PRESS 'MODE' KEY                             | (P r.y)                  | YES : Unit is reset on                                                     |  |  |  |
| PRESS 'MODE' KEY      | (11F)                 | INTERVAL DELAY                           |                                              |                          | power interruption.                                                        |  |  |  |
| PRESS 'MODE' KEY      | (C.O N)               | CYCLIC (ON FIRST)                        | PRESS 'MODE' KEY                             | (P P.N)                  | NO : Unit is not reset on                                                  |  |  |  |
| PRESS 'MODE' KEY      | (C.0 F)               | CYCLIC (OFF FIRST)                       |                                              |                          | power interruption.                                                        |  |  |  |
| > PRESS 'ENT / RST' k | KEY TO STORE & PROCEE | Ð                                        | PRESS 'ENT / RST' KEY TO STORE & PROCEED     |                          |                                                                            |  |  |  |